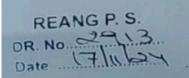

#### FORM 54 [Sec Rule 150(a) and (2)] Accident Information Report

Name of the Police Station: Reang

2. CR. No. /Traffic Accident Report: Reang PS Case No-39/24 Dt-16.11.24 U/S U/S 281/125(a)(b) BNS

3. Date, Time and Place of the accident: On 16.11.24 at around 12.50 hrs to at Birik Dara turning, NH-10, under Reang PS Dist-Kalimpong

5. Name of the hospital to which he/she was moved/ removed: Rambi Rural Hospital

6. Registration Number of vehicle and the type of the vehicle: Bolero bearing Reg. no WB20U0462.

7. Driving License particulars: Not Known